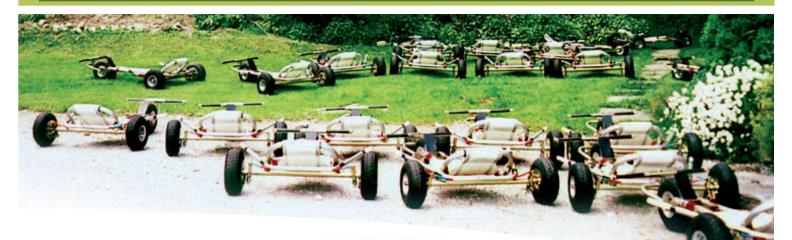

## ASPHALTRODEL

www.stanley-rider.at Stanislaus Lederer Edith Obholzer-Lederer A-6236 Alpbach, Hansler 109 Tel./Fax: +43 / 5373 / 42 003 Mobil: +43/(0)664 /200 4425

Stanislaus Lederer has invented a new vehicle for Fun Sport, ideal for use at either end of ski lift or cable car.

The disk brakes on the back wheels are engaged by arm-operated levers.

The vehicle, designed for streets, has a new type of steering which was originally developed for a ultra light aircraft. It is operated by bending and stretching the legs, directing a pedal which moves the front wheel.

Frame: ultra light aluminiumtube Bucket seat: PVC Material Weight: 12 kilograms Length: verstellbar von 100 bis 116 cm Width of wheels: 85 cm Deep point of gravity gives the driver superior curve stability